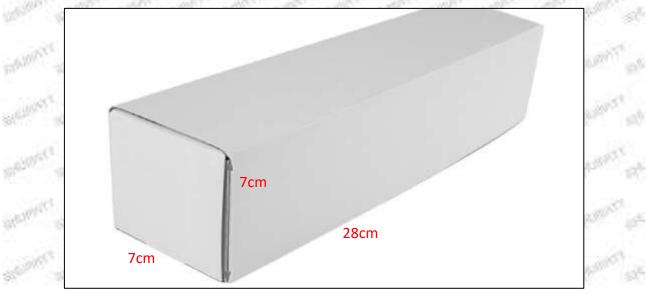

1.5.0445110631 Injector's Specifications and Dimensions Injector Size: 21.5cm\*4 cm \*4 cm = 344cm<sup>3</sup> (L\*W\*H=V) Injector Net Weight: 0.55kg Gross Weight: 0.6kg Injector Quality: China Made Brand New Package Size: 28cm\*7 cm \*7 cm = 1372 cm<sup>3</sup> Injector Type: Diesel Common Rail Injector MOQ: 4 Pieces

| (2) | In     | jector | Box | Size |
|-----|--------|--------|-----|------|
| (4) | - N. Y | CCLOI  | DUA | JIZC |

| 100 | 220 120      | Res. 26 - 26 - 16 - 120 - 24 - 26 - 26 | 1200 |
|-----|--------------|----------------------------------------|------|
| No. | Name         | Injector Package Size (cm)             | s.   |
| 1   | Injector Box | 28*7*7                                 |      |
| 1   | пјестог вох  | 2011                                   |      |