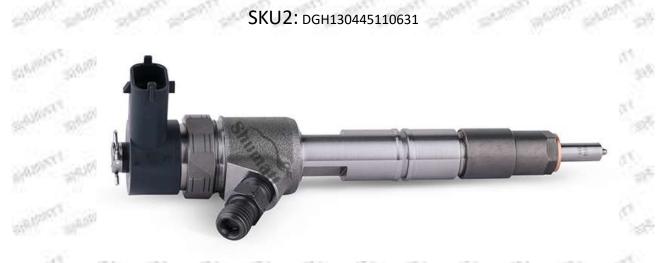

## 0445110631 Injector CRI1-16 Technical File

SKU1: G1W20445110631

SKU2: DGH130445110631

## 1.1. 0445110631 Injector's Basic Information

| SIMPLET | Title | China made new high quality diesel injector 0445110631 fuel injector CRI1-16 |
|---------|-------|------------------------------------------------------------------------------|
| -AVIAN  | SKU1  | G1W20445110631                                                               |
|         | SKU2  | DGH130445110631                                                              |