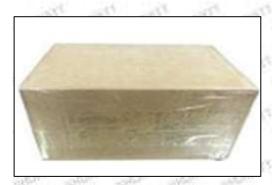

## 3.7.0445110631 Injector's Packing

Domestic express packaging: Usually wrapped in waterproof scotch tape, such as picture No.2.

**International express packaging:** Wrapped with waterproof yellow tape After wrapping the black protective film, such as picture No. 3.

International express packaging: Wrapped with yellow tape after wrapping black protective film

Mob/WhatsApp: +86 13410541523 Email : <u>ruby@shumatt.com</u> © 2022 Shenzhen Shumatt Technology Co., Ltd

Pic No. 4