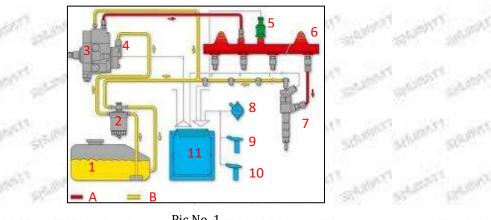

## 2.2.0445110631 Injector's Application Scenarios

Common rail system is an oil supply method refers to the diesel oil from the fuel tank sucked out by the gear pump through the oil-water separator and the gear pump to diesel fine filter, high-pressure pump, common rail pipe, and fuel injector, all together with the closed-loop fuel supply system composed of sensors and ECU that completely separates the generation of injection pressure and the injection process from each other.

Mob/WhatsApp: +86 13410541523 Email : <u>ruby@shumatt.com</u> © 2022 Shenzhen Shumatt Technology Co., Ltd

| 1.00 | 1                     | <u> </u> |                                |     |                                |       | and the second has           |  |
|------|-----------------------|----------|--------------------------------|-----|--------------------------------|-------|------------------------------|--|
| No.  | Name                  | No.      | Name                           | No. | Name                           | No.   | Name                         |  |
| 1    | Tank                  | 5        | Common Rail<br>Pressure Sensor | 9   | Engine Crankshaft Sensor       | A     | High Pressure Oil<br>Circuit |  |
| 2    | Diesel Filter         | 6        | Common Rail Pipe               | 10  | Camshaft Sensor                | В     | Low<br>Pressure Oil Circuit  |  |
| 3    | High-Pressure<br>Pump | 7        | Injector                       | 11  | ECU Electronic Control<br>Unit | and a | 96. M                        |  |
| 4    | Fuel Gear Pump        | 8        | Accelerator Pedal              |     | 200 - 200 - 223                |       | and the second               |  |