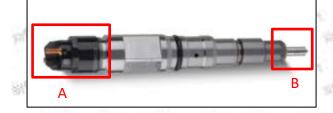

### 2.1.0445110631 Injector's Part Number Location

| No.    | Name                                                                                                            |  |  |
|--------|-----------------------------------------------------------------------------------------------------------------|--|--|
| А      | brand, logo, part number,<br>series number                                                                      |  |  |
| В      | nozzle part number                                                                                              |  |  |
| 100 A. | 100 - 100 - 100 - 100 - 100 - 100 - 100 - 100 - 100 - 100 - 100 - 100 - 100 - 100 - 100 - 100 - 100 - 100 - 100 |  |  |